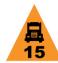

QLDTraffic icons – Legend - 1 -

| Current | Future   | Description                     |
|---------|----------|---------------------------------|
| 10      | 10       | Subject to a 10 tonne GVM limit |
|         | <b>A</b> |                                 |

Subject to a 15 tonne GVM limit

Subject to a 25 tonne GVM limit

Subject to a 42.5 tonne GVM limit

Subject to a 46 tonne GVM limit