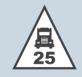

QLDTraffic icons – Legend - 1 -

| Current | Future   | Description                     |
|---------|----------|---------------------------------|
| 10      | 10       | Subject to a 10 tonne GVM limit |
|         | <b>A</b> |                                 |

Subject to a 15 tonne GVM limit

Subject to a 25 tonne GVM limit

Subject to a 42.5 tonne GVM limit

Subject to a 46 tonne GVM limit