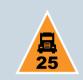

QLDTraffic icons – Legend - 1 -

| Current | Future   | Description                     |
|---------|----------|---------------------------------|
| 10      | 10       | Subject to a 10 tonne GVM limit |
|         | <b>A</b> |                                 |

Subject to a 15 tonne GVM limit

Subject to a 25 tonne GVM limit

Subject to a 42.5 tonne GVM limit

Subject to a 46 tonne GVM limit