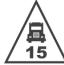

QLDTraffic icons – Legend - 1 -

| Current | Future   | Description                     |
|---------|----------|---------------------------------|
| 10      | 10       | Subject to a 10 tonne GVM limit |
|         | <b>A</b> |                                 |

Subject to a 15 tonne GVM limit

Subject to a 25 tonne GVM limit

Subject to a 42.5 tonne GVM limit

Subject to a 46 tonne GVM limit